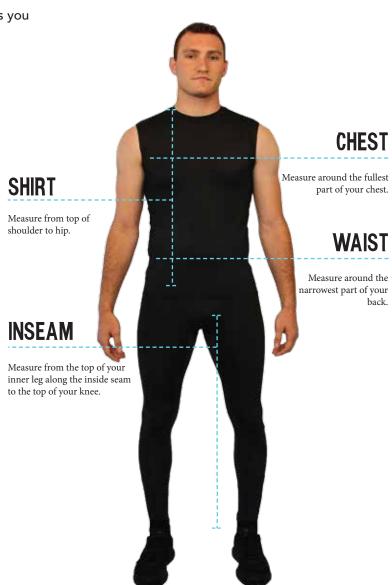

## OFFICIAL BLB SIZING CHART

## **MEN'S FOOTBALL**

| JERSEY            | XS    | S     | М     | L     | XL    | 2XL   | 3XL   |       |       |
|-------------------|-------|-------|-------|-------|-------|-------|-------|-------|-------|
| Chest Measurement | 28-31 | 31-34 | 34-38 | 38-42 | 42-44 | 44-46 | 46-48 |       |       |
| PANTS             | XS    | S     | М     | L     | XL    | 2XL   | 3XL   | 4XL   | 5XL   |
| Waist Measurement | 26-28 | 28-30 | 30-32 | 32-36 | 36-38 | 38-40 | 40-42 | 42-44 | 44-46 |
| Inseam (Shorts)   | 14    | 14.5  | 15    | 15.5  | 16    | 16.5  | 17    |       |       |

## SIZING SUGGESTIONS

- Size up 1 size for a loose fit, 2 sizes for a baggy fit
- If your chest measures on the upper end of these sizes you should consider ordering a size larger.