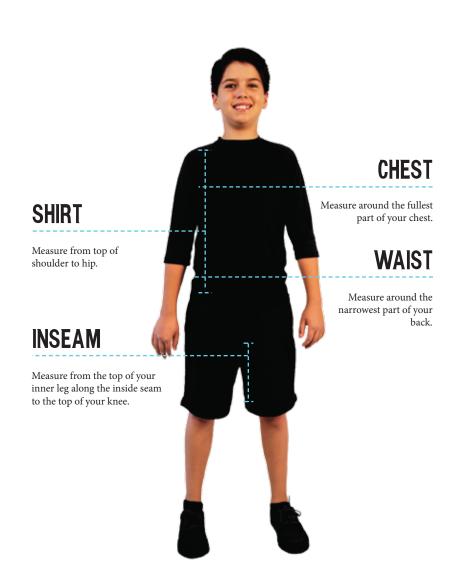

## OFFICIAL BLB SIZING CHART

## YOUTH FOOTBALL

| JERSEY            | YXS   | YS    | YM    | YL    | YXL   | Y2XL  | Y3XL  |  |
|-------------------|-------|-------|-------|-------|-------|-------|-------|--|
| Chest Measurement | 26-28 | 28-30 | 30-32 | 32-34 | 34-37 | 37-40 | 40-42 |  |
| PANTS             | YXS   | YS    | YM    | YL    | YXL   | Y2XL  | Y3XL  |  |
| Waist Measurement | 22-24 | 24-26 | 26-28 | 28-30 | 30-32 | 32-36 | 36-38 |  |
| Inseam (shorts)   | 13    | 13    | 14    | 14.5  | 15    | 15.5  | 16    |  |

## SIZING SUGGESTIONS

- Size up 1 size for a loose fit, 2 sizes for a baggy fit
- If your chest measures on the upper end of these sizes you should consider ordering a size larger.

WWW.PROLOOK.COM 1.800.PRO.LOOK